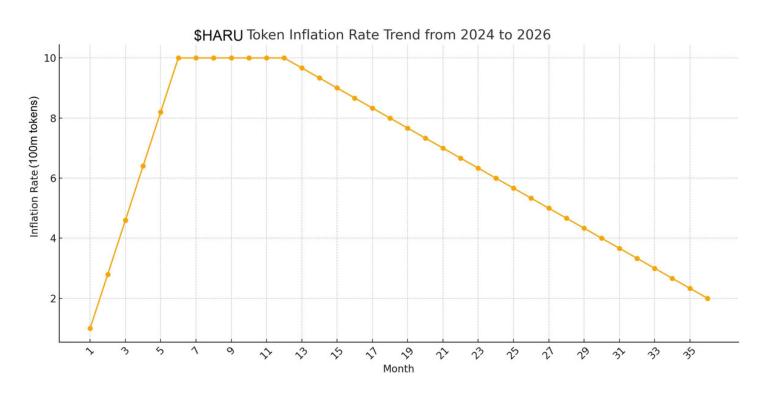

## **TOKEN DETAILS:** TOKEN SPECIFICATIONS

\$HARU is built on ethereum erc20 protocol with future compatibility and adoption in mind. It has a unique limited time tier listed staking mechanism for distribution which will last 6 months after which token will reach its maximum supply making it deflationary once the platform is live with regular burns.

### **TOKEN STAKING**

The staking is based on limited time , tier based system which will last for 6 months only out of the maximum reward pool of 500million haru. The reward per day is dynamic and calculated based on number of users staking and locking period divided by total daily block reward which is roughly 2.77 million haru a day.

# TOKEN DISTRIBUTION & DEFLATION

\$HARU is distributed through staking and airdrops to the holders and presale participants. Once the token is implemented into AI platform each week out of the subscription fee 50% of \$HARU are to be burnt and removed out of circulation forever